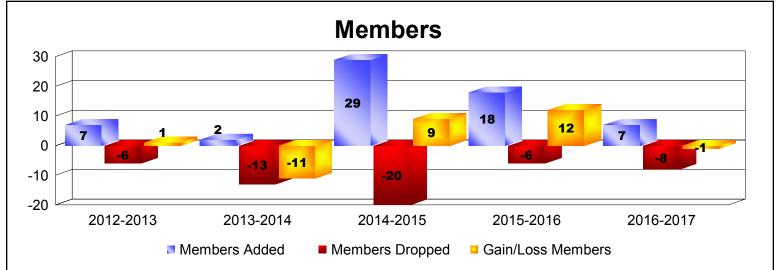

MBR0065 Page 2 of 6 7/21/2017 12:51:39PM

| Year      | New<br>Clubs | Dropped<br>Clubs | Gain/<br>Loss<br>Clubs | New<br>Members | Charter<br>Members | Reinstate<br>Members | Transfer<br>Members | Total<br>Member<br>Added | Total<br>Members<br>Dropped | Gain/<br>Loss<br>Members |
|-----------|--------------|------------------|------------------------|----------------|--------------------|----------------------|---------------------|--------------------------|-----------------------------|--------------------------|
| 2012-2013 | 0            | 0                | 0                      | 7              | 0                  | 0                    | 0                   | 7                        | -6                          | 1                        |
| 2013-2014 | 0            | 0                | 0                      | 1              | 0                  | 0                    | 1                   | 2                        | -13                         | -11                      |
| 2014-2015 | 1            | 0                | 1                      | 4              | 20                 | 5                    | 0                   | 29                       | -20                         | 9                        |
| 2015-2016 | 0            | 0                | 0                      | 18             | 0                  | 0                    | 0                   | 18                       | -6                          | 12                       |
| 2016-2017 | 0            | 0                | 0                      | 5              | 0                  | 1                    | 1                   | 7                        | -8                          | -1                       |
| Average   | 0            | 0                | 0                      | 7              | 4                  | 1                    | 0                   | 13                       | -11                         | 2                        |