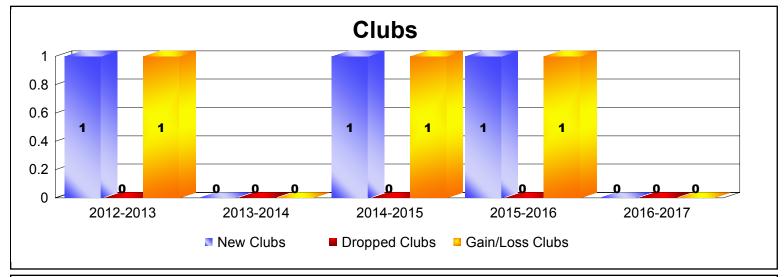

MBR0065 Page 5 of 6 7/21/2017 12:51:39PM

| Year      | New<br>Clubs | Dropped<br>Clubs | Gain/<br>Loss<br>Clubs | New<br>Members | Charter<br>Members | Reinstate<br>Members | Transfer<br>Members | Total<br>Member<br>Added | Total<br>Members<br>Dropped | Gain/<br>Loss<br>Members |
|-----------|--------------|------------------|------------------------|----------------|--------------------|----------------------|---------------------|--------------------------|-----------------------------|--------------------------|
| 2012-2013 | 1            | 0                | 1                      | 33             | 23                 | 0                    | 1                   | 57                       | -20                         | 37                       |
| 2013-2014 | 0            | 0                | 0                      | 21             | 0                  | 0                    | 1                   | 22                       | -47                         | -25                      |
| 2014-2015 | 1            | 0                | 1                      | 20             | 24                 | 0                    | 0                   | 44                       | -31                         | 13                       |
| 2015-2016 | 1            | 0                | 1                      | 26             | 21                 | 0                    | 0                   | 47                       | -25                         | 22                       |
| 2016-2017 | 0            | 0                | 0                      | 26             | 3                  | 0                    | 2                   | 31                       | -30                         | 1                        |
| Average   | 1            | 0                | 1                      | 25             | 14                 | 0                    | 1                   | 40                       | -31                         | 10                       |