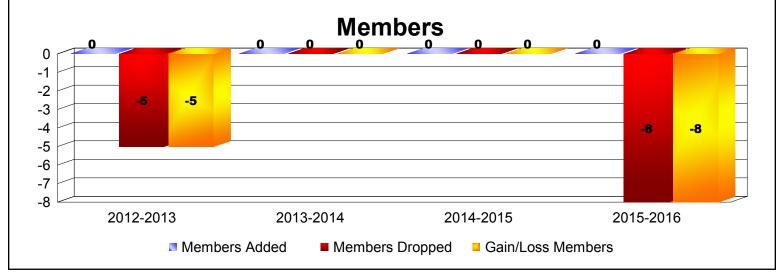

| Year      | New<br>Clubs | Dropped<br>Clubs | Gain/<br>Loss<br>Clubs | New<br>Members | Charter<br>Members | Reinstate<br>Members | Transfer<br>Members | Total<br>Member<br>Added | Total<br>Members<br>Dropped | Gain/<br>Loss<br>Members |
|-----------|--------------|------------------|------------------------|----------------|--------------------|----------------------|---------------------|--------------------------|-----------------------------|--------------------------|
| 2012-2013 | 0            | 0                | 0                      | 0              | 0                  | 0                    | 0                   | 0                        | -5                          | -5                       |
| 2013-2014 | 0            | 0                | 0                      | 0              | 0                  | 0                    | 0                   | 0                        | 0                           | 0                        |
| 2014-2015 | 0            | 0                | 0                      | 0              | 0                  | 0                    | 0                   | 0                        | 0                           | 0                        |
| 2015-2016 | 0            | -1               | -1                     | 0              | 0                  | 0                    | 0                   | 0                        | -8                          | -8                       |
| Average   | 0            | 0                | 0                      | 0              | 0                  | 0                    | 0                   | 0                        | -3                          | -3                       |