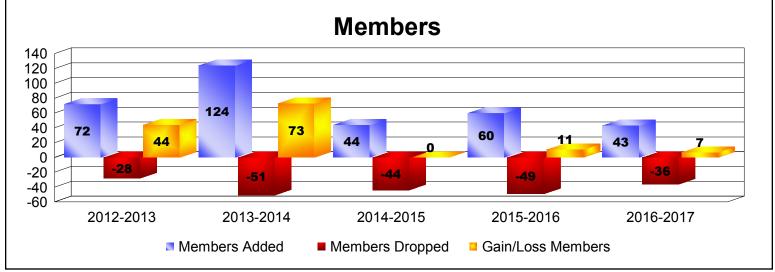

MBR0065 Page 1 of 6 7/21/2017 12:51:39PM

| Year      | New<br>Clubs | Dropped<br>Clubs | Gain/<br>Loss<br>Clubs | New<br>Members | Charter<br>Members | Reinstate<br>Members | Transfer<br>Members | Total<br>Member<br>Added | Total<br>Members<br>Dropped | Gain/<br>Loss<br>Members |
|-----------|--------------|------------------|------------------------|----------------|--------------------|----------------------|---------------------|--------------------------|-----------------------------|--------------------------|
| 2012-2013 | 1            | 0                | 1                      | 41             | 30                 | 1                    | 0                   | 72                       | -28                         | 44                       |
| 2013-2014 | 3            | 0                | 3                      | 57             | 67                 | 0                    | 0                   | 124                      | -51                         | 73                       |
| 2014-2015 | 0            | 0                | 0                      | 40             | 0                  | 1                    | 3                   | 44                       | -44                         | 0                        |
| 2015-2016 | 0            | 0                | 0                      | 59             | 0                  | 0                    | 1                   | 60                       | -49                         | 11                       |
| 2016-2017 | 0            | 0                | 0                      | 42             | 0                  | 0                    | 1                   | 43                       | -36                         | 7                        |
| Average   | 1            | 0                | 1                      | 48             | 19                 | 0                    | 1                   | 69                       | -42                         | 27                       |