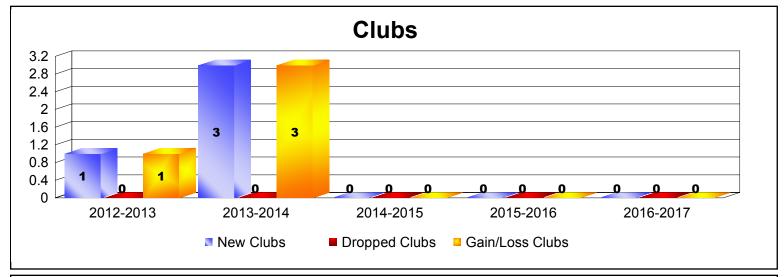

MBR0065 Page 1 of 6 7/21/2017 12:51:39PM

| Year      | New<br>Clubs | Dropped<br>Clubs | Gain/<br>Loss<br>Clubs | New<br>Members | Charter<br>Members | Reinstate<br>Members | Transfer<br>Members | Total<br>Member<br>Added | Total<br>Members<br>Dropped | Gain/<br>Loss<br>Members |
|-----------|--------------|------------------|------------------------|----------------|--------------------|----------------------|---------------------|--------------------------|-----------------------------|--------------------------|
| 2012-2013 | 1            | 0                | 1                      | 41             | 30                 | 1                    | 0                   | 72                       | -28                         | 44                       |
| 2013-2014 | 3            | 0                | 3                      | 57             | 67                 | 0                    | 0                   | 124                      | -51                         | 73                       |
| 2014-2015 | 0            | 0                | 0                      | 40             | 0                  | 1                    | 3                   | 44                       | -44                         | 0                        |
| 2015-2016 | 0            | 0                | 0                      | 59             | 0                  | 0                    | 1                   | 60                       | -49                         | 11                       |
| 2016-2017 | 0            | 0                | 0                      | 42             | 0                  | 0                    | 1                   | 43                       | -36                         | 7                        |
| Average   | 1            | 0                | 1                      | 48             | 19                 | 0                    | 1                   | 69                       | -42                         | 27                       |