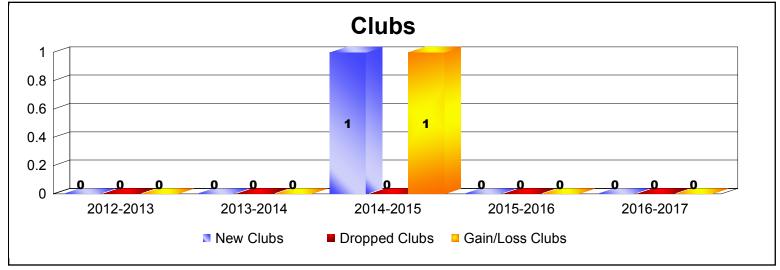

MBR0065 Page 2 of 6 7/21/2017 12:51:39PM

| Year      | New<br>Clubs | Dropped<br>Clubs | Gain/<br>Loss<br>Clubs | New<br>Members | Charter<br>Members | Reinstate<br>Members | Transfer<br>Members | Total<br>Member<br>Added | Total<br>Members<br>Dropped | Gain/<br>Loss<br>Members |
|-----------|--------------|------------------|------------------------|----------------|--------------------|----------------------|---------------------|--------------------------|-----------------------------|--------------------------|
| 2012-2013 | 0            | 0                | 0                      | 7              | 0                  | 0                    | 0                   | 7                        | -6                          | 1                        |
| 2013-2014 | 0            | 0                | 0                      | 1              | 0                  | 0                    | 1                   | 2                        | -13                         | -11                      |
| 2014-2015 | 1            | 0                | 1                      | 4              | 20                 | 5                    | 0                   | 29                       | -20                         | 9                        |
| 2015-2016 | 0            | 0                | 0                      | 18             | 0                  | 0                    | 0                   | 18                       | -6                          | 12                       |
| 2016-2017 | 0            | 0                | 0                      | 5              | 0                  | 1                    | 1                   | 7                        | -8                          | -1                       |
| Average   | 0            | 0                | 0                      | 7              | 4                  | 1                    | 0                   | 13                       | -11                         | 2                        |