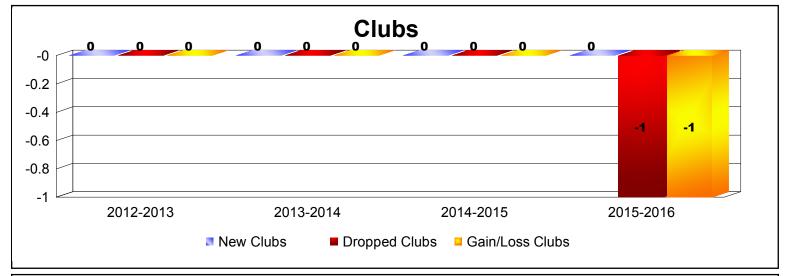

| Year      | New<br>Clubs | Dropped<br>Clubs | Gain/<br>Loss<br>Clubs | New<br>Members | Charter<br>Members | Reinstate<br>Members | Transfer<br>Members | Total<br>Member<br>Added | Total<br>Members<br>Dropped | Gain/<br>Loss<br>Members |
|-----------|--------------|------------------|------------------------|----------------|--------------------|----------------------|---------------------|--------------------------|-----------------------------|--------------------------|
| 2012-2013 | 0            | 0                | 0                      | 0              | 0                  | 0                    | 0                   | 0                        | -5                          | -5                       |
| 2013-2014 | 0            | 0                | 0                      | 0              | 0                  | 0                    | 0                   | 0                        | 0                           | 0                        |
| 2014-2015 | 0            | 0                | 0                      | 0              | 0                  | 0                    | 0                   | 0                        | 0                           | 0                        |
| 2015-2016 | 0            | -1               | -1                     | 0              | 0                  | 0                    | 0                   | 0                        | -8                          | -8                       |
| Average   | 0            | 0                | 0                      | 0              | 0                  | 0                    | 0                   | 0                        | -3                          | -3                       |