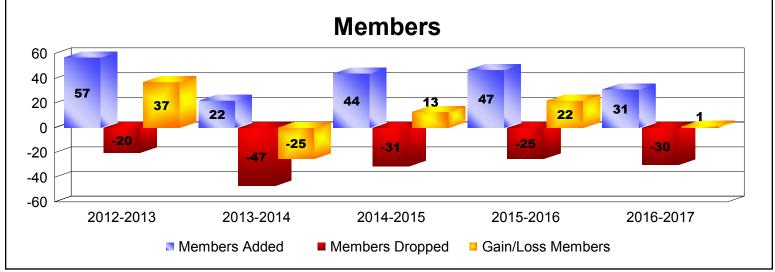

MBR0065 Page 5 of 6 7/21/2017 12:51:39PM

| Year      | New<br>Clubs | Dropped<br>Clubs | Gain/<br>Loss<br>Clubs | New<br>Members | Charter<br>Members | Reinstate<br>Members | Transfer<br>Members | Total<br>Member<br>Added | Total<br>Members<br>Dropped | Gain/<br>Loss<br>Members |
|-----------|--------------|------------------|------------------------|----------------|--------------------|----------------------|---------------------|--------------------------|-----------------------------|--------------------------|
| 2012-2013 | 1            | 0                | 1                      | 33             | 23                 | 0                    | 1                   | 57                       | -20                         | 37                       |
| 2013-2014 | 0            | 0                | 0                      | 21             | 0                  | 0                    | 1                   | 22                       | -47                         | -25                      |
| 2014-2015 | 1            | 0                | 1                      | 20             | 24                 | 0                    | 0                   | 44                       | -31                         | 13                       |
| 2015-2016 | 1            | 0                | 1                      | 26             | 21                 | 0                    | 0                   | 47                       | -25                         | 22                       |
| 2016-2017 | 0            | 0                | 0                      | 26             | 3                  | 0                    | 2                   | 31                       | -30                         | 1                        |
| Average   | 1            | 0                | 1                      | 25             | 14                 | 0                    | 1                   | 40                       | -31                         | 10                       |