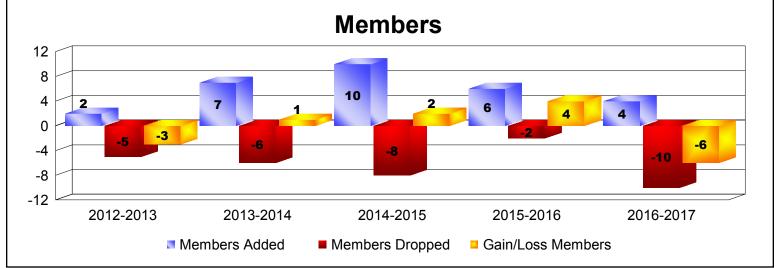

MBR0065 Page 4 of 6 7/21/2017 12:51:39PM

| Year      | New<br>Clubs | Dropped<br>Clubs | Gain/<br>Loss<br>Clubs | New<br>Members | Charter<br>Members | Reinstate<br>Members | Transfer<br>Members | Total<br>Member<br>Added | Total<br>Members<br>Dropped | Gain/<br>Loss<br>Members |
|-----------|--------------|------------------|------------------------|----------------|--------------------|----------------------|---------------------|--------------------------|-----------------------------|--------------------------|
| 2012-2013 | 1            | 0                | 1                      | 82             | 30                 | 1                    | 2                   | 115                      | -77                         | 38                       |
| 2013-2014 | 3            | 0                | 3                      | 167            | 61                 | 1                    | 6                   | 235                      | -127                        | 108                      |
| 2014-2015 | 3            | 0                | 3                      | 137            | 73                 | 2                    | 8                   | 220                      | -152                        | 68                       |
| 2015-2016 | 0            | 0                | 0                      | 122            | 0                  | 3                    | 6                   | 131                      | -147                        | -16                      |
| 2016-2017 | 3            | 0                | 3                      | 147            | 67                 | 6                    | 3                   | 223                      | -159                        | 64                       |
| Average   | 2            | 0                | 2                      | 131            | 46                 | 3                    | 5                   | 185                      | -132                        | 52                       |