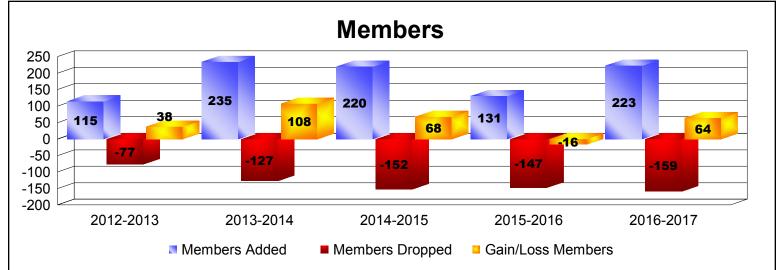

MBR0065 Page 4 of 6 7/21/2017 12:51:39PM

| Year      | New<br>Clubs | Dropped<br>Clubs | Gain/<br>Loss<br>Clubs | New<br>Members | Charter<br>Members | Reinstate<br>Members | Transfer<br>Members | Total<br>Member<br>Added | Total<br>Members<br>Dropped | Gain/<br>Loss<br>Members |
|-----------|--------------|------------------|------------------------|----------------|--------------------|----------------------|---------------------|--------------------------|-----------------------------|--------------------------|
| 2012-2013 | 1            | 0                | 1                      | 82             | 30                 | 1                    | 2                   | 115                      | -77                         | 38                       |
| 2013-2014 | 3            | 0                | 3                      | 167            | 61                 | 1                    | 6                   | 235                      | -127                        | 108                      |
| 2014-2015 | 3            | 0                | 3                      | 137            | 73                 | 2                    | 8                   | 220                      | -152                        | 68                       |
| 2015-2016 | 0            | 0                | 0                      | 122            | 0                  | 3                    | 6                   | 131                      | -147                        | -16                      |
| 2016-2017 | 3            | 0                | 3                      | 147            | 67                 | 6                    | 3                   | 223                      | -159                        | 64                       |
| Average   | 2            | 0                | 2                      | 131            | 46                 | 3                    | 5                   | 185                      | -132                        | 52                       |